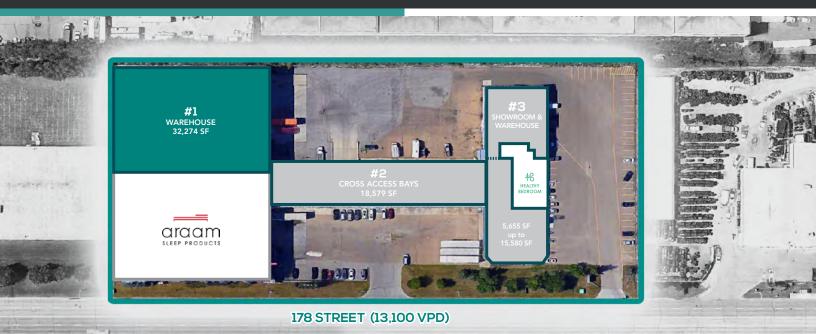

# **FEATURES**

#1 Warehouse: 32,274 SF#2 Cross Access Bays: 18,579 SF

**#3 Showroom & Warehouse**: 5,655 SF up to 15,580 SF

(Plus 2,745 SF mezzanine)

Available: Immediately

• Municipal: 11616 & 11620 178 Street, Edmonton, AB

• Legal: Lot 8, Block 4, Plan 9020764

Access: 178 Street (2 points)

Zoning: DC2 (Site Specific Development Control Provision)

**Op. Costs:** \$3.50 PSF (2019 est.)

Loading: Grade, dock & cross-access

Parking: Paved surface stalls
 Signage: Fascia & monument
 Tenants: Araam Sleep Products

Healthy Bedroom

■ Traffic: 13,100 VPD along 178 Street