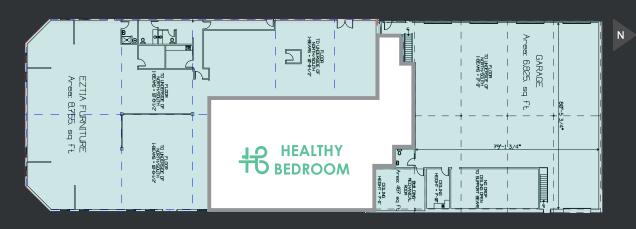

# SITE PLAN

N

- **Size:** 32,274 SF
- Basic Rent: \$3 PSF
- Ceiling Height: 28′ 10″ Clear
- Grade Loading: One (1) 12' Overhead Door
- Dock Loading: Two (2)8' Overhead Doors

BASIC RENT: \$3 PSF

# **#2 CROSS ACCESS BAYS**

- **Size:** 18,579 SF
- Basic Rent: \$3 PSF

- Ceiling Height: 16'11" clear
- Loading:
   Forty-eight (48) 8' Overhead Doors (Twenty-four (24) Cross Access)

**BASIC RENT: \$6 PSF** 

# **#3. SHOWCASE & WAREHOUSE**

• Size: 5,655 SF up to 15,580 SF (Plus 2,745 SF mezzanine)

Basic Rent: \$6 PSF • Grade Loading: Five (5) 12' Overhead Doors