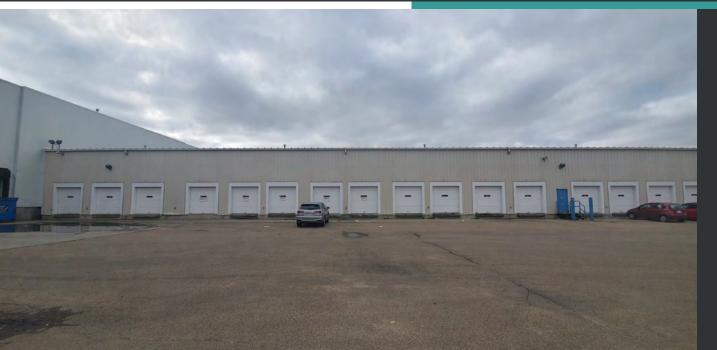

# **#2 CROSS ACCESS BAYS**

- **Size:** 18,579 SF
- Basic Rent: \$3 PSF

- Ceiling Height: 16'11" clear
- Loading:
   Forty-eight (48) 8' Overhead Doors (Twenty-four (24) Cross Access)

**BASIC RENT: \$6 PSF** 