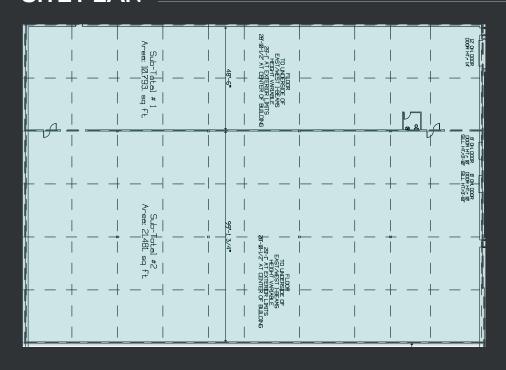

# SITE PLAN

N

- **Size:** 32,274 SF
- Basic Rent: \$3 PSF
- Ceiling Height: 28′ 10″ Clear
- Grade Loading: One (1) 12' Overhead Door
- Dock Loading: Two (2)8' Overhead Doors

BASIC RENT: \$3 PSF

# **#2 CROSS ACCESS BAYS**

- **Size:** 18,579 SF
- Basic Rent: \$3 PSF

- Ceiling Height: 16'11" clear
- Loading:
   Forty-eight (48) 8' Overhead Doors (Twenty-four (24) Cross Access)

**BASIC RENT: \$6 PSF** 

# **#3. SHOWCASE & WAREHOUSE**

• Size: 5,655 SF up to 15,580 SF (Plus 2,745 SF mezzanine)

Basic Rent: \$6 PSF • Grade Loading: Five (5) 12' Overhead Doors