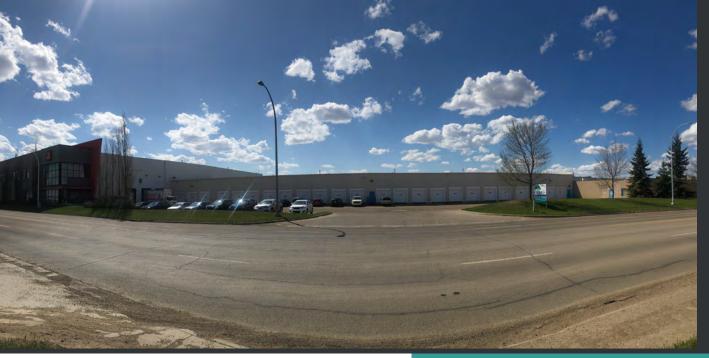

# THIS PROMINENT BUILDING IN THE CITY'S NORTH WEST HAS VARIOUS SPACES TO SUIT MANY DIFFERENT REQUIREMENTS.

From showcase to warehousing space this property would be suitable for everything from automotive uses to furniture sales.

Located on 178 Street just south of 118 Avenue the property is easily accessed from both Yellowhead Trail, the Anthony Henday as well as 170 Street. The property can accommodate grade, dock and cross-access loading, has large marshalling areas and ample paved surface parking stalls. With multiple demising options this property has the space to suit your needs.