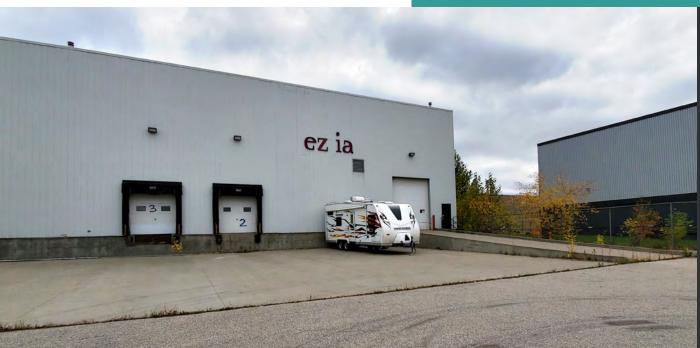

#### MULTIPLE SHOWCASE AND WAREHOUSE OPPORTUNITIES

- Excellent exposure and access to 178 Street
- Cross access, dock and grade loading
- Ample onsite surface parking
- Quick access to 118 Avenue, Yellowhead Trail and Anthony Henday Drive
- Join Araam Sleep Products and Healthy Bedroom

# THIS PROMINENT BUILDING IN THE CITY'S NORTH WEST HAS VARIOUS SPACES TO SUIT MANY DIFFERENT REQUIREMENTS.

From showcase to warehousing space this property would be suitable for everything from automotive uses to furniture sales.

Located on 178 Street just south of 118 Avenue the property is easily accessed from both Yellowhead Trail, the Anthony Henday as well as 170 Street. The property can accommodate grade, dock and cross-access loading, has large marshalling areas and ample paved surface parking stalls. With multiple demising options this property has the space to suit your needs.