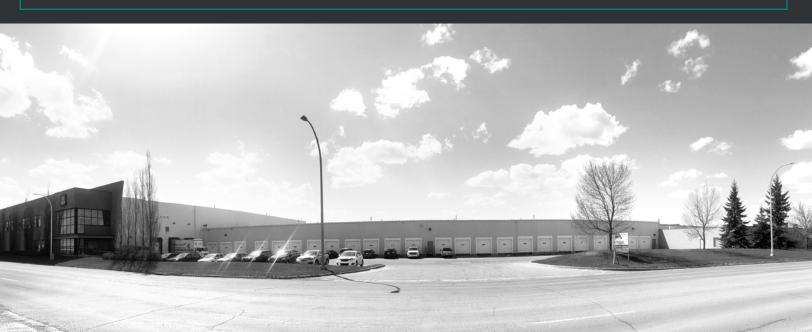

# THIS PROMINENT BUILDING IN THE CITY'S NORTH WEST HAS VARIOUS SPACES TO SUIT MANY DIFFERENT REQUIREMENTS.

From showcase to warehousing space this property would be suitable for everything from automotive uses to furniture sales.

Located on 178 Street just south of 118 Avenue the property is easily accessed from both Yellowhead Trail, the Anthony Henday as well as 170 Street. The property can accommodate grade, dock and cross-access loading, has large marshalling areas and ample paved surface parking stalls. With multiple demising options this property has the space to suit your needs.