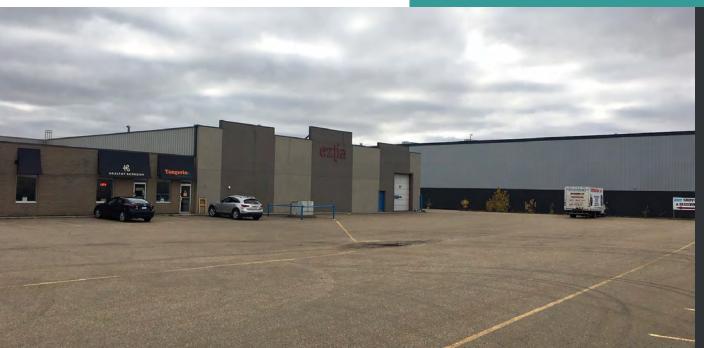

#### MULTIPLE SHOWCASE AND WAREHOUSE OPPORTUNITIES

- Excellent exposure and access to 178 Street
- Cross access, dock and grade loading
- Ample onsite surface parking
- Quick access to 118 Avenue, Yellowhead Trail and Anthony Henday Drive
- Join Araam Sleep Products and Healthy Bedroom

# THIS PROMINENT BUILDING IN THE CITY'S NORTH WEST HAS VARIOUS SPACES TO SUIT MANY DIFFERENT REQUIREMENTS.

From showcase to warehousing space this property would be suitable for everything from automotive uses to furniture sales.

Located on 178 Street just south of 118 Avenue the property is easily accessed from both Yellowhead Trail, the Anthony Henday as well as 170 Street. The property can accommodate grade, dock and cross-access loading, has large marshalling areas and ample paved surface parking stalls. With multiple demising options this property has the space to suit your needs.