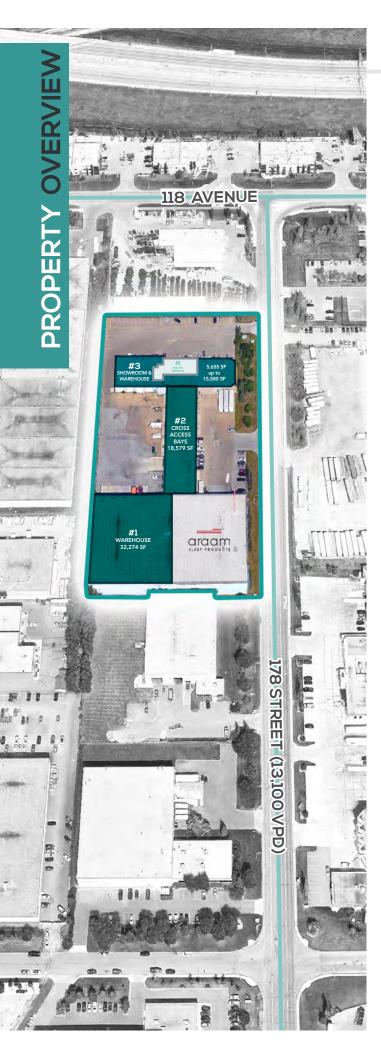

# **FEATURES**

#1 Warehouse: 32,274 SF#2 Cross Access Bays: 18,579 SF

**#3 Showroom & Warehouse**: 5,655 SF up to 15,580 SF

(Plus 2,745 SF mezzanine)

Available: Immediately

• Municipal: 11616 & 11620 178 Street, Edmonton, AB

• Legal: Lot 8, Block 4, Plan 9020764

Access: 178 Street (2 points)

Zoning: DC2 (Site Specific Development Control Provision)

**Op. Costs:** \$3.50 PSF (2019 est.)

Loading: Grade, dock & cross-access

Parking: Paved surface stalls
 Signage: Fascia & monument
 Tenants: Araam Sleep Products

Healthy Bedroom

■ Traffic: 13,100 VPD along 178 Street