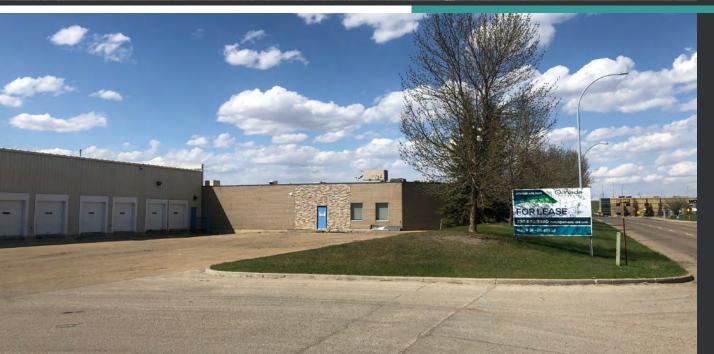

#### MULTIPLE SHOWCASE AND WAREHOUSE OPPORTUNITIES

- Excellent exposure and access to 178 Street
- Cross access, dock and grade loading
- Ample onsite surface parking
- Quick access to 118 Avenue, Yellowhead Trail and Anthony Henday Drive
- Join Araam Sleep Products and Healthy Bedroom

# THIS PROMINENT BUILDING IN THE CITY'S NORTH WEST HAS VARIOUS SPACES TO SUIT MANY DIFFERENT REQUIREMENTS.

From showcase to warehousing space this property would be suitable for everything from automotive uses to furniture sales.

Located on 178 Street just south of 118 Avenue the property is easily accessed from both Yellowhead Trail, the Anthony Henday as well as 170 Street. The property can accommodate grade, dock and cross-access loading, has large marshalling areas and ample paved surface parking stalls. With multiple demising options this property has the space to suit your needs.