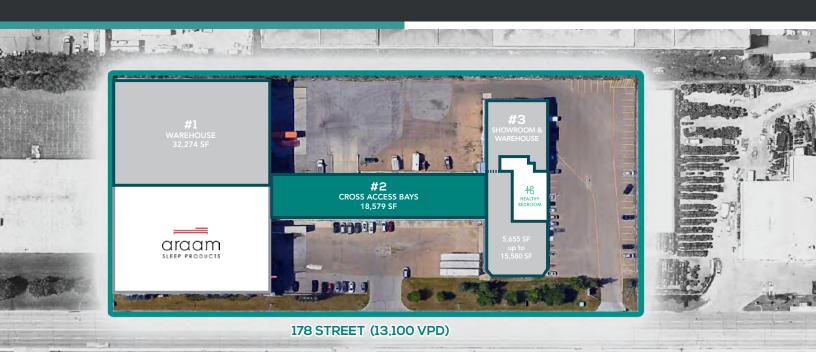

# **FEATURES**

#1 Warehouse: 32,274 SF#2 Cross Access Bays: 18,579 SF

**#3 Showroom & Warehouse**: 5,655 SF up to 15,580 SF

(Plus 2,745 SF mezzanine)

Available: Immediately

• Municipal: 11616 & 11620 178 Street, Edmonton, AB

• Legal: Lot 8, Block 4, Plan 9020764

Access: 178 Street (2 points)

Zoning: DC2 (Site Specific Development Control Provision)

**Op. Costs:** \$3.50 PSF (2019 est.)

Loading: Grade, dock & cross-access

Parking: Paved surface stalls
 Signage: Fascia & monument
 Tenants: Araam Sleep Products

Healthy Bedroom

■ Traffic: 13,100 VPD along 178 Street

# SITE PLAN

N

- **Size:** 32,274 SF
- Basic Rent: \$3 PSF
- Ceiling Height: 28′ 10″ Clear
- Grade Loading: One (1) 12' Overhead Door
- Dock Loading: Two (2)8' Overhead Doors

BASIC RENT: \$3 PSF

# **#2 CROSS ACCESS BAYS**

- **Size:** 18,579 SF
- Basic Rent: \$3 PSF

- Ceiling Height: 16'11" clear
- Loading:
   Forty-eight (48) 8' Overhead Doors (Twenty-four (24) Cross Access)

**BASIC RENT: \$6 PSF** 

# **#3. SHOWCASE & WAREHOUSE**

• Size: 5,655 SF up to 15,580 SF (Plus 2,745 SF mezzanine)

Basic Rent: \$6 PSF • Grade Loading: Five (5) 12' Overhead Doors