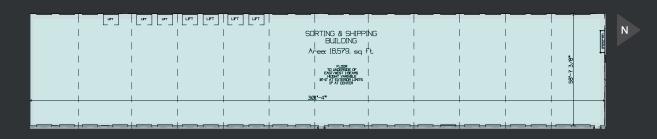

# SITE PLAN

N

- **Size:** 32,274 SF
- Basic Rent: \$3 PSF
- Ceiling Height: 28′ 10″ Clear
- Grade Loading: One (1) 12' Overhead Door
- Dock Loading: Two (2)8' Overhead Doors

BASIC RENT: \$3 PSF