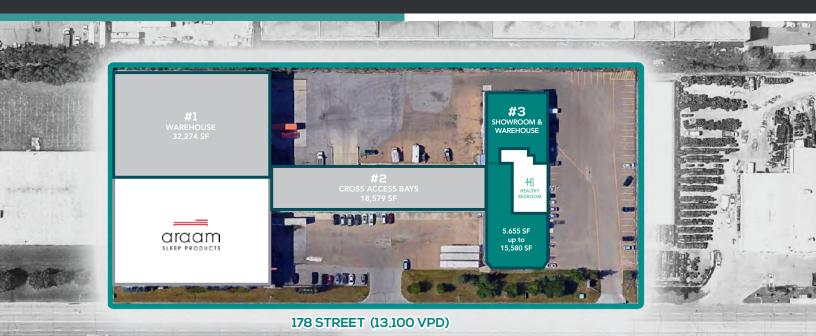

# **FEATURES**

#1 Warehouse: 32,274 SF#2 Cross Access Bays: 18,579 SF

**#3 Showroom & Warehouse**: 5,655 SF up to 15,580 SF

(Plus 2,745 SF mezzanine)

Available: Immediately

• Municipal: 11616 & 11620 178 Street, Edmonton, AB

• Legal: Lot 8, Block 4, Plan 9020764

Access: 178 Street (2 points)

Zoning: DC2 (Site Specific Development Control Provision)

**Op. Costs:** \$3.50 PSF (2019 est.)

Loading: Grade, dock & cross-access

Parking: Paved surface stalls
 Signage: Fascia & monument
 Tenants: Araam Sleep Products

Healthy Bedroom

■ Traffic: 13,100 VPD along 178 Street