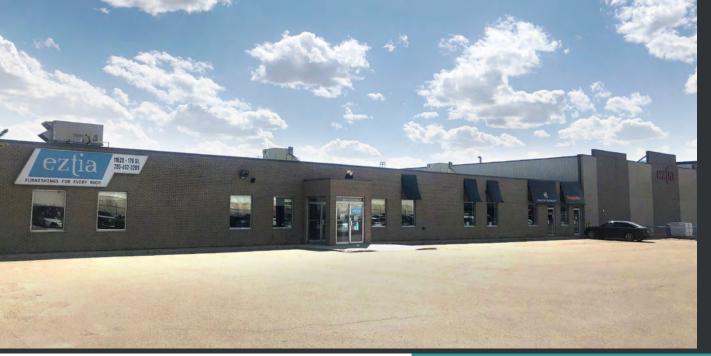

# THIS PROMINENT BUILDING IN THE CITY'S NORTH WEST HAS VARIOUS SPACES TO SUIT MANY DIFFERENT REQUIREMENTS.

From showcase to warehousing space this property would be suitable for everything from automotive uses to furniture sales.

Located on 178 Street just south of 118 Avenue the property is easily accessed from both Yellowhead Trail, the Anthony Henday as well as 170 Street. The property can accommodate grade, dock and cross-access loading, has large marshalling areas and ample paved surface parking stalls. With multiple demising options this property has the space to suit your needs.