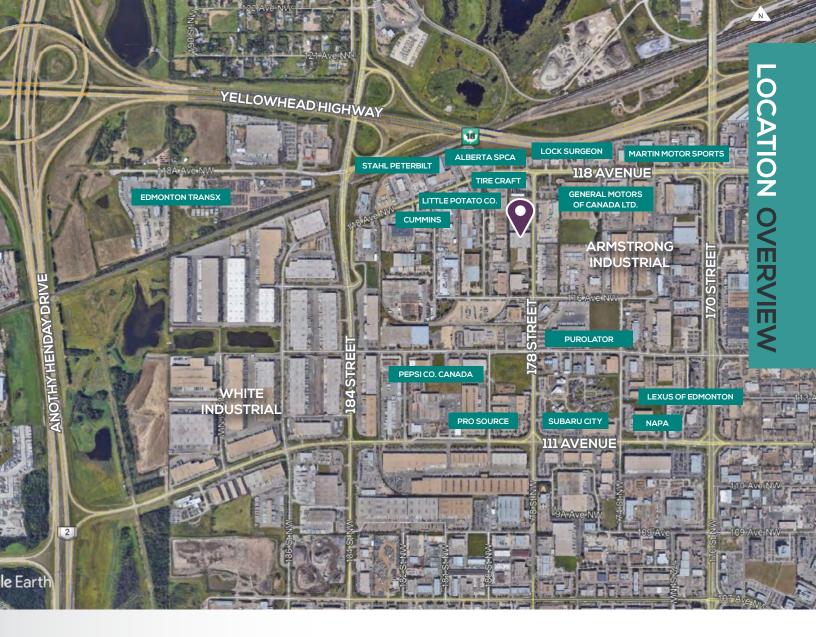

# **MARKET ACCESS & TRAFFIC**

- 1 minute drive to Yellowhead Trail
- 3 minute drive to Anthony Henday
- 13,100 VPD on 178 Street
- 12,300 VPD on 118 Avenue

Located on 178 Street just south of 118 Avenue the property is easily accessed from both Yellowhead Trail, the Anthony Henday as well as 170 Street. The property can accommodate grade, dock and cross-access loading, has large marshalling areas and ample paved surface parking stalls. With multiple demising options this property has the space to suit your needs.