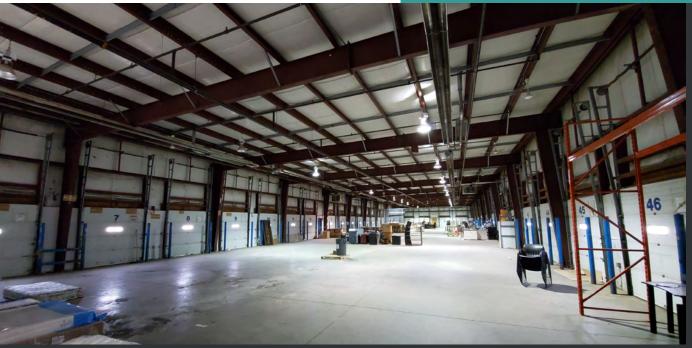

# SITE PLAN

N

- **Size:** 32,274 SF
- Basic Rent: \$3 PSF
- Ceiling Height: 28′ 10″ Clear
- Grade Loading: One (1) 12' Overhead Door
- Dock Loading: Two (2)8' Overhead Doors

BASIC RENT: \$3 PSF

# **#2 CROSS ACCESS BAYS**

- **Size:** 18,579 SF
- Basic Rent: \$3 PSF

- Ceiling Height: 16'11" clear
- Loading:
   Forty-eight (48) 8' Overhead Doors (Twenty-four (24) Cross Access)

**BASIC RENT: \$6 PSF** 