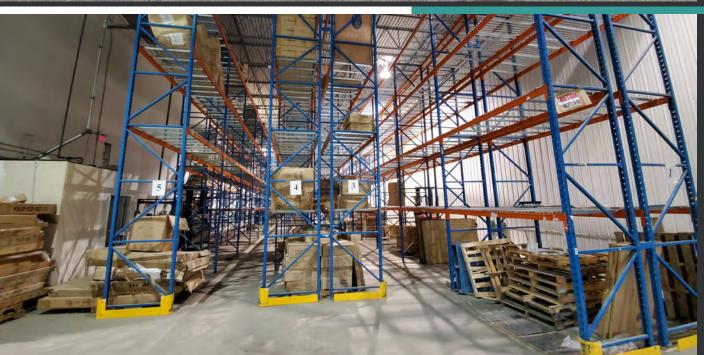

# **FEATURES**

#1 Warehouse: 32,274 SF#2 Cross Access Bays: 18,579 SF

**#3 Showroom & Warehouse**: 5,655 SF up to 15,580 SF

(Plus 2,745 SF mezzanine)

Available: Immediately

• Municipal: 11616 & 11620 178 Street, Edmonton, AB

# **#2 CROSS ACCESS BAYS**

- **Size:** 18,579 SF
- Basic Rent: \$3 PSF

- Ceiling Height: 16'11" clear
- Loading:
   Forty-eight (48) 8' Overhead Doors (Twenty-four (24) Cross Access)

**BASIC RENT: \$6 PSF** 